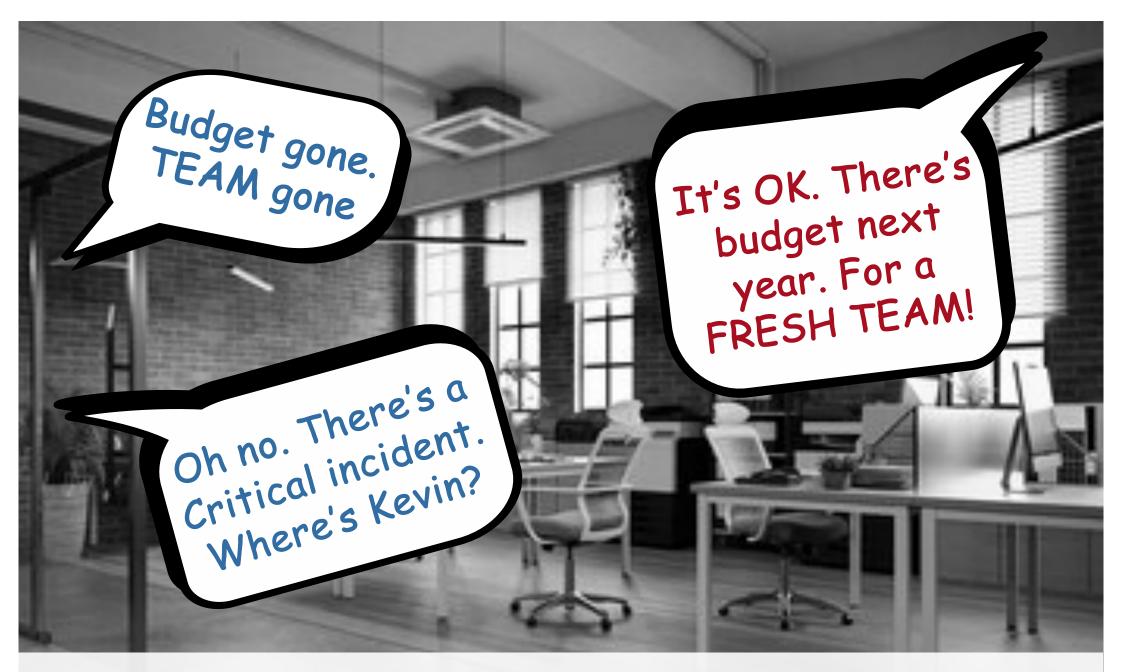

#### WHAT AGILE GAVE, BUDGETTING TOOK AWAY NO WAY BACK FROM DISSOLVING A HIGH-PERFORMING TEAM